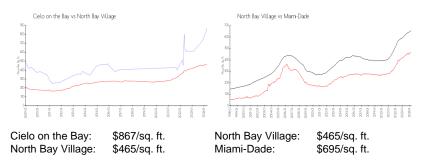

#### **Inventory for Sale**

| Cielo on the Bay  | 11% |
|-------------------|-----|
| North Bay Village | 3%  |
| Miami-Dade        | 3%  |