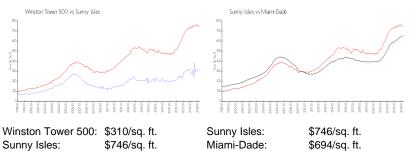

#### **Market Information**

| Winston Tower 500: | \$310/sq. ft. | Sunny Isles: | ; |
|--------------------|---------------|--------------|---|
| Sunny Isles:       | \$746/sq. ft. | Miami-Dade:  | ; |