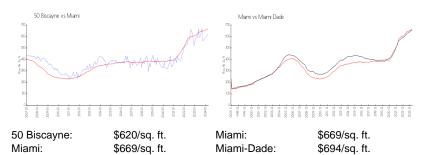

#### **Inventory for Sale**

| 50 Biscayne | 3% |
|-------------|----|
| Miami       | 4% |
| Miami-Dade  | 3% |