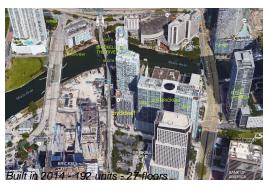

Number of units: 192
Number of active listings for rent: 0
Number of active listings for sale: 8
Building inventory for sale: 4%
Number of sales over the last 12 months: 5
Number of sales over the last 6 months: 3
Number of sales over the last 3 months: 1

### **Building Association Information**

MyBrickell

Address: 31 SE 6th St, Miami, FL 33131