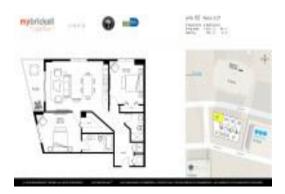

# Unit 602 - MyBrickell

602 - 31 SE 6th St, Miami, FL, Miami-Dade 33131

#### **Unit Information**

 MLS Number:
 RX-10979121

 Status:
 Pending

 Size:
 1,016 Sq ft.

Bedrooms: 2 Full Bathrooms: 2 Half Bathrooms: 0

Parking Spaces: Garage - Building, Valet Parking Avlbl, Valet

Parking Only City,River

 View:
 City,River

 Rental Price:
 \$3,850

 List PPSF:
 \$4

 Valuated Price:
 \$545,000

 Valuated PPSF:
 \$536

The above valuated price is a baseline figure that does not take into account any specific renovation, upgrade, split, merge, or deterioration of the unit.