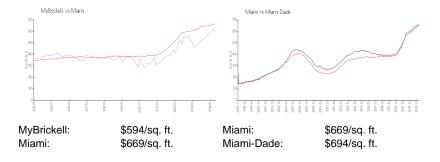

#### **Market Information**

### **Inventory for Sale**

MyBrickell 4%
Miami 4%
Miami-Dade 3%

## Avg. Time to Close Over Last 12 Months

MyBrickell 43 days Miami 84 days Miami-Dade 81 days