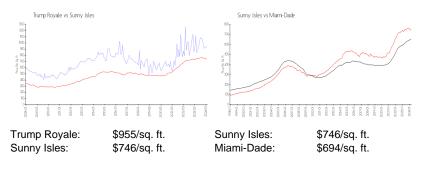

### **Inventory for Sale**

| Trump Royale | 6% |
|--------------|----|
| Sunny Isles  | 5% |
| Miami-Dade   | 3% |

## Avg. Time to Close Over Last 12 Months

| Trump Royale | 177 days |
|--------------|----------|
| Sunny Isles  | 113 days |
| Miami-Dade   | 81 days  |