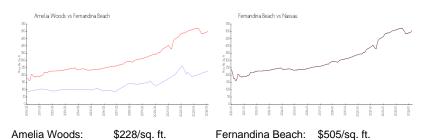

 List PPSF:
 \$276

 Valuated Price:
 \$451,000

 Valuated PPSF:
 \$227

The above valuated price is a baseline figure that does not take into account any specific renovation, upgrade, split, merge, or deterioration of the unit.

### **Market Information**

Nassau:

\$561/sq. ft.

# Avg. Time to Close Over Last 12 Months

\$505/sq. ft.

Amelia Woods n/a

Fernandina Beach Nassau n/a n/a