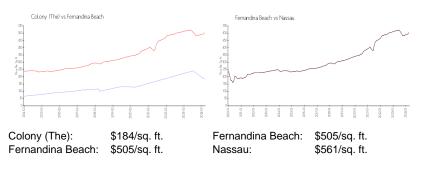

\$345,000 \$300 \$328,000 \$184

The above valuated price is a baseline figure that does not take into account any specific renovation, upgrade, split, merge, or deterioration of the unit.