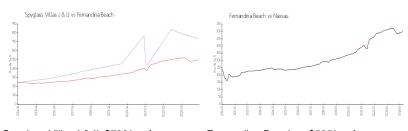

#### **Unit Information**

 MLS Number:
 2009641

 Status:
 Active

 Size:
 2,373 Sq ft.

 Bedrooms:
 3

Full Bathrooms: 3
Half Bathrooms:

Parking Spaces: Guest,Parking Lot View: Beach,Ocean,Pool

 List Price:
 \$1,675,000

 List PPSF:
 \$706

 Valuated Price:
 \$1,656,000

 Valuated PPSF:
 \$698

The above valuated price is a baseline figure that does not take into account any specific renovation, upgrade, split, merge, or deterioration of the unit.