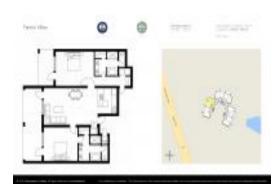

# Unit 2510 Boxwood Ln - Tennis Villas

2510 Boxwood Ln - 2502-2535 Boxwood Ln, Fernandina Beach, FL, Nassau 32034

2012719 Active 1,470 Sq ft. 2 Parking Lot Trees/Woods \$598,000 \$407 \$564,000

The above valuated price is a baseline figure that does not take into account any specific renovation, upgrade, split, merge, or deterioration of the unit.