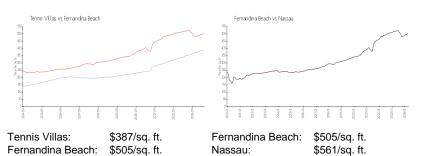

## **Market Information**

#### **Inventory for Sale**

| Tennis Villas    | 11% |
|------------------|-----|
| Fernandina Beach | 1%  |
| Nassau           | 1%  |