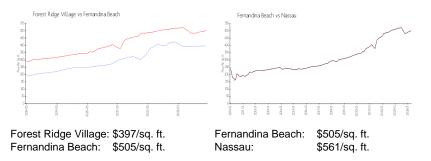

#### **Inventory for Sale**

Southings where

| Forest Ridge Village | 2% |
|----------------------|----|
| Fernandina Beach     | 1% |
| Nassau               | 1% |