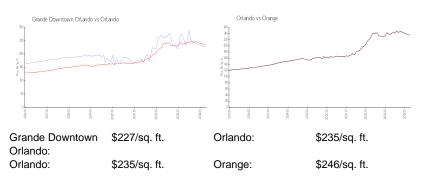

#### **Inventory for Sale**

| Grande Downtown Orlando | 5% |
|-------------------------|----|
| Orlando                 | 2% |
| Orange                  | 2% |