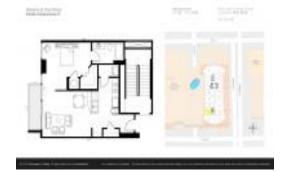

## Unit 1404 - Solaire at the Plaza

1404 - 155 S Court Ave, Orlando, FL, Orange 32801

#### **Unit Information**

 MLS Number:
 O6145851

 Status:
 ACTIVE

 Size:
 715 Sq ft.

 Bedrooms:
 1

Bedrooms: 1
Full Bathrooms: 1
Half Bathrooms: 0

Parking Spaces: Assigned, Driveway

View: