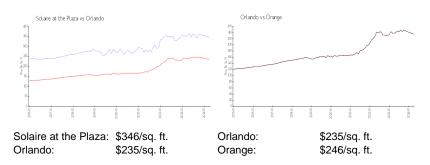

 Rental Price:
 \$1,649

 List PPSF:
 \$2

 Valuated Price:
 \$233,000

 Valuated PPSF:
 \$326

The above valuated price is a baseline figure that does not take into account any specific renovation, upgrade, split, merge, or deterioration of the unit.