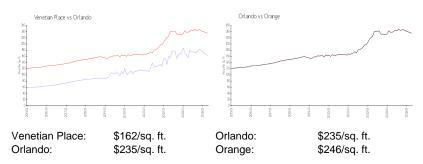

 List PPSF:
 \$1

 Valuated Price:
 \$202,000

 Valuated PPSF:
 \$161

The above valuated price is a baseline figure that does not take into account any specific renovation, upgrade, split, merge, or deterioration of the unit.