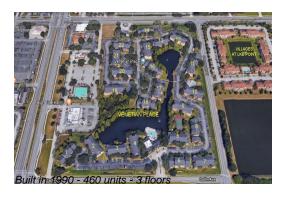

## **Building Information**

Number of units: 460
Number of active listings for rent: 0
Number of active listings for sale: 6
Building inventory for sale: 1%
Number of sales over the last 12 months: 14
Number of sales over the last 6 months: 2
Number of sales over the last 3 months: 0

### **Building Association Information**

Venetian Place 5749 Gatlin Ave Orlando, FL 32822 Phone number (407) 384-6448

http://www.venetian-hoa.com/vp/home.asp