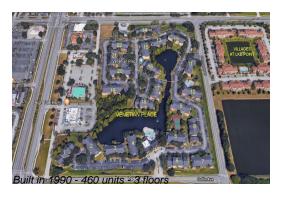

## **Building Information**

Number of units: 460
Number of active listings for rent: 0
Number of active listings for sale: 6
Building inventory for sale: 1%
Number of sales over the last 12 months: 14
Number of sales over the last 6 months: 2
Number of sales over the last 3 months: 0