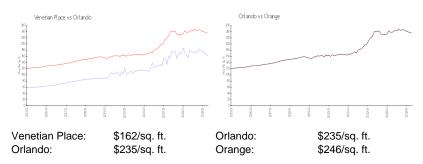

 List PPSF:
 \$1

 Valuated Price:
 \$171,000

 Valuated PPSF:
 \$162

The above valuated price is a baseline figure that does not take into account any specific renovation, upgrade, split, merge, or deterioration of the unit.