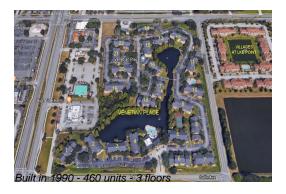

### **Building Information**

Number of units: 460
Number of active listings for rent: 0
Number of active listings for sale: 6
Building inventory for sale: 1%
Number of sales over the last 12 months: 14
Number of sales over the last 6 months: 2
Number of sales over the last 3 months: 0

### **Building Association Information**

Venetian Place 5749 Gatlin Ave Orlando, FL 32822 Phone number (407) 384-6448

http://www.venetian-hoa.com/vp/home.asp