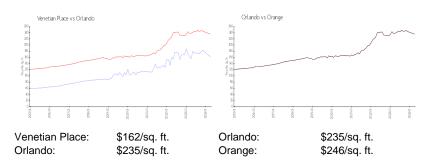

 Rental Price:
 \$1,350

 List PPSF:
 \$1

 Valuated Price:
 \$150,000

 Valuated PPSF:
 \$161

The above valuated price is a baseline figure that does not take into account any specific renovation, upgrade, split, merge, or deterioration of the unit.