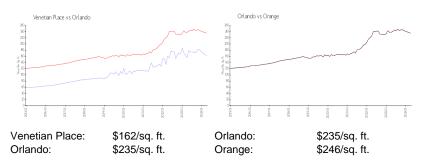

### **Market Information**

### **Inventory for Sale**

| Venetian Place | 1% |
|----------------|----|
| Orlando        | 2% |
| Orange         | 2% |

## Avg. Time to Close Over Last 12 Months

| Venetian Place | 44 days |
|----------------|---------|
| Orlando        | 42 days |
| Orange         | 42 days |

CONTRACTOR ....