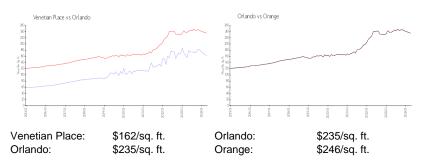

The above valuated price is a baseline figure that does not take into account any specific renovation, upgrade, split, merge, or deterioration of the unit.