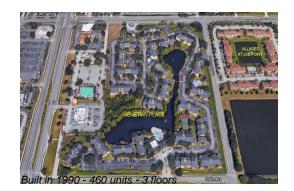

#### **Building Information**

| Number of units:                         | 460 |
|------------------------------------------|-----|
| Number of active listings for rent:      | 0   |
| Number of active listings for sale:      | 6   |
| Building inventory for sale:             | 1%  |
| Number of sales over the last 12 months: | 14  |
| Number of sales over the last 6 months:  | 2   |
| Number of sales over the last 3 months:  | 0   |