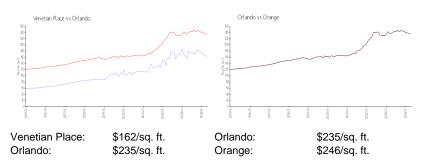

### **Inventory for Sale**

| Venetian Place | 1% |
|----------------|----|
| Orlando        | 2% |
| Orange         | 2% |

## Avg. Time to Close Over Last 12 Months

| Venetian Place | 44 days |
|----------------|---------|
| Orlando        | 42 days |
| Orange         | 42 days |

INCOME.