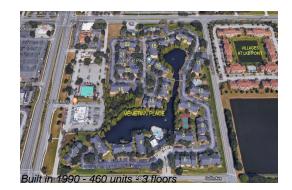

#### **Building Information**

| Number of units:                         | 460 |
|------------------------------------------|-----|
| Number of active listings for rent:      | 0   |
| Number of active listings for sale:      | 6   |
| Building inventory for sale:             | 1%  |
| Number of sales over the last 12 months: | 14  |
| Number of sales over the last 6 months:  | 2   |
| Number of sales over the last 3 months:  | 0   |

## **Building Association Information**

Venetian Place 5749 Gatlin Ave Orlando, FL 32822 Phone number (407) 384-6448

http://www.venetian-hoa.com/vp/home.asp