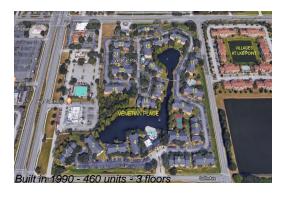

### **Building Information**

Number of units: 460
Number of active listings for rent: 0
Number of active listings for sale: 6
Building inventory for sale: 1%
Number of sales over the last 12 months: 14
Number of sales over the last 6 months: 2
Number of sales over the last 3 months: 0

### **Building Association Information**

Venetian Place 5749 Gatlin Ave Orlando, FL 32822 Phone number (407) 384-6448

http://www.venetian-hoa.com/vp/home.asp