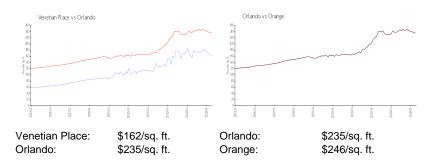

 Rental Price:
 \$1,500

 List PPSF:
 \$2

 Valuated Price:
 \$152,000

 Valuated PPSF:
 \$163

The above valuated price is a baseline figure that does not take into account any specific renovation, upgrade, split, merge, or deterioration of the unit.