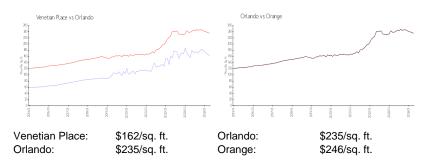

 Rental Price:
 \$1,800

 List PPSF:
 \$2

 Valuated Price:
 \$150,000

 Valuated PPSF:
 \$161

The above valuated price is a baseline figure that does not take into account any specific renovation, upgrade, split, merge, or deterioration of the unit.