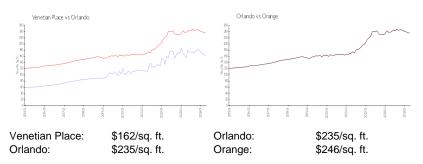

 List PPSF:
 \$2

 Valuated Price:
 \$170,000

 Valuated PPSF:
 \$161

The above valuated price is a baseline figure that does not take into account any specific renovation, upgrade, split, merge, or deterioration of the unit.