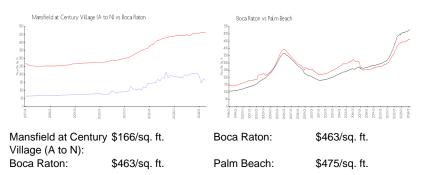

## **Unit Information**

| MLS Number:<br>Status:<br>Size:<br>Bedrooms:<br>Full Bathrooms:<br>Half Bathrooms: | A11112424<br>Active<br>715 Sq ft.<br>1<br>1 |
|------------------------------------------------------------------------------------|---------------------------------------------|
| Parking Spaces:<br>View:                                                           | Assigned Parking,Guest Parking              |
| List Price:<br>List PPSF:<br>Valuated Price:<br>Valuated PPSF:                     | \$135,000<br>\$189<br>\$120,000<br>\$168    |

The above valuated price is a baseline figure that does not take into account any specific renovation, upgrade, split, merge, or deterioration of the unit.