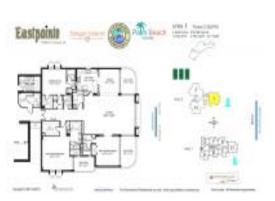

# Unit 4I - Eastpointe II

4I - 5380 N Ocean Dr, Singer Island, FL, Palm Beach 33404

# **Unit Information**

| MLS Number:<br>Status: | A11399108<br>Active                                                 |
|------------------------|---------------------------------------------------------------------|
| Size:                  | 2,482 Sq ft.                                                        |
| Bedrooms:              | 3                                                                   |
| Full Bathrooms:        | 3                                                                   |
| Half Bathrooms:        | 1                                                                   |
| Parking Spaces:        | Assigned Parking,Electric Vehicle<br>Charging Station,Guest Parking |
| View:                  |                                                                     |
| List Price:            | \$1,295,000                                                         |
| List PPSF:             | \$522                                                               |
| Valuated Price:        | \$1,376,000                                                         |
| Valuated PPSF:         | \$554                                                               |