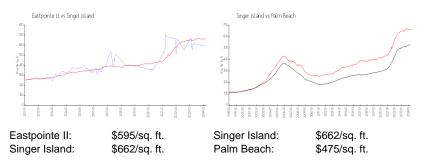

## **Market Information**

# **Inventory for Sale**

| Eastpointe II | 20% |
|---------------|-----|
| Singer Island | 4%  |
| Palm Beach    | 3%  |