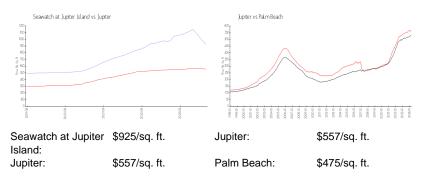

#### **Inventory for Sale**

| Seawatch at Jupiter Island | 15% |
|----------------------------|-----|
| Jupiter                    | 3%  |
| Palm Beach                 | 3%  |