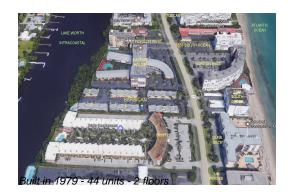

#### **Building Information**

| Number of units:                         | 44 |
|------------------------------------------|----|
| Number of active listings for rent:      | 0  |
| Number of active listings for sale:      | 4  |
| Building inventory for sale:             | 9% |
| Number of sales over the last 12 months: | 2  |
| Number of sales over the last 6 months:  | 2  |
| Number of sales over the last 3 months:  | 2  |

## **Building Association Information**

Barbican Condominium complex in South Palm Beach Address: 3601 S Ocean Blvd, South Palm Beach, FL 33480