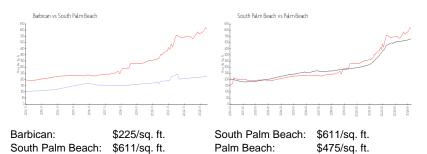

### **Market Information**

## **Inventory for Sale**

| Barbican         | 9% |
|------------------|----|
| South Palm Beach | 6% |
| Palm Beach       | 3% |

## Avg. Time to Close Over Last 12 Months

Barbican

136 days

South Palm Beach Palm Beach 75 days 56 days