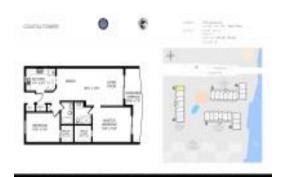

#### **Unit Information**

 MLS Number:
 A11461206

 Status:
 Active

 Size:
 908 Sq ft.

 Bedrooms:
 2

 Full Bathrooms:
 2

Half Bathrooms:

Parking Spaces: Assigned Parking, Guest Parking