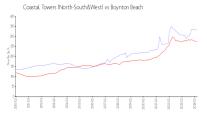

#### **Market Information**

Coastal Towers \$332/sq. ft.

(North-South&West):

Boynton Beach: \$276/sq. ft.

Boynton Beach:

\$276/sq. ft.

Palm Beach: \$475/sq. ft.