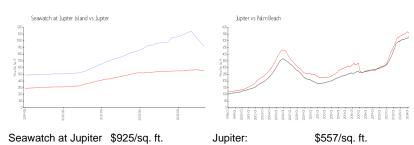

Building

View:

 List Price:
 \$2,195,000

 List PPSF:
 \$1,092

 Valuated Price:
 \$1,859,000

 Valuated PPSF:
 \$925

The above valuated price is a baseline figure that does not take into account any specific renovation, upgrade, split, merge, or deterioration of the unit.

#### **Market Information**

Island:
Jupiter: \$557/sq. ft. Palm Beach: \$475/sq. ft.