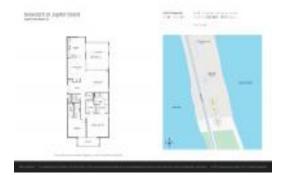

# Unit A504 - Seawatch at Jupiter Island

A504 - 19670 Beach Rd, Jupiter, FL, Palm Beach 33469

#### **Unit Information**

 MLS Number:
 A11470242

 Status:
 Active

 Size:
 2,010 Sq ft.

Bedrooms: 2
Full Bathrooms: 2
Half Bathrooms: 1

Parking Spaces: 2 Or More Spaces, Assigned

Parking, Covered Parking, Parking-Under