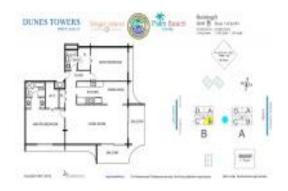

# Unit B-1-B - Dunes Towers A & B

B-1-B - 5480 N Ocean Dr, Singer Island, FL, Palm Beach 33404

#### **Unit Information**

MLS Number: A11470508
Status: Active
Size: 1,330 Sq ft.

Bedrooms: 2 Full Bathrooms: 2

Half Bathrooms:

Parking Spaces: Assigned Parking, Guest Parking

View:

 List Price:
 \$379,992

 List PPSF:
 \$286