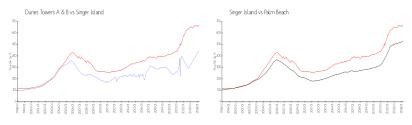

#### **Market Information**

Dunes Towers A & B:\$448/sq. ft. Singer Island: \$662/sq. ft. Singer Island: \$662/sq. ft. Palm Beach: \$475/sq. ft.