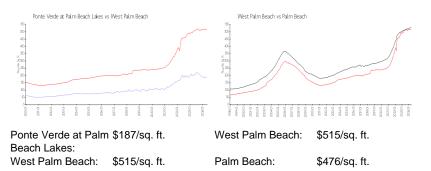

#### **Market Information**

#### **Inventory for Sale**

| Ponte Verde at Palm Beach Lakes | 3% |
|---------------------------------|----|
| West Palm Beach                 | 4% |
| Palm Beach                      | 3% |

# Avg. Time to Close Over Last 12 Months

| Ponte Verde at Palm Beach Lakes | 35 days |
|---------------------------------|---------|
| West Palm Beach                 | 53 days |
| Palm Beach                      | 57 days |