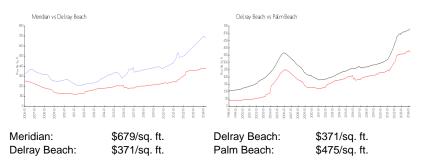

#### **Inventory for Sale**

| Meridian     | 5% |
|--------------|----|
| Delray Beach | 3% |
| Palm Beach   | 3% |

### Avg. Time to Close Over Last 12 Months

| Meridian     | 73 days |
|--------------|---------|
| Delray Beach | 54 days |
| Palm Beach   | 56 days |