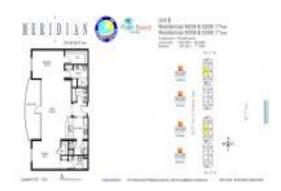

# Unit S-308 - Meridian

S-308 - 335 SE 6 Av, Delray Beach, FL, Palm Beach 33483

### **Unit Information**

| MLS Number:     | A11474662                                                 |
|-----------------|-----------------------------------------------------------|
| Status:         | Active                                                    |
| Size:           | 1,343 Sq ft.                                              |
| Bedrooms:       | 2                                                         |
| Full Bathrooms: | 2                                                         |
| Half Bathrooms: | 1                                                         |
| Parking Spaces: | 2 Spaces,Assigned Parking,Guest<br>Parking,Parking Garage |
| View:           |                                                           |
| Rental Price:   | \$4,200                                                   |
| List PPSF:      | \$3                                                       |
| Valuated Price: | \$890,000                                                 |
| Valuated PPSF:  | \$663                                                     |