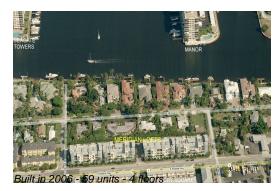

## **Building Information**

| Number of units:                         | 59 |
|------------------------------------------|----|
| Number of active listings for rent:      | 2  |
| Number of active listings for sale:      |    |
| Building inventory for sale:             | 5% |
| Number of sales over the last 12 months: | 5  |
| Number of sales over the last 6 months:  | 4  |
| Number of sales over the last 3 months:  | 2  |
|                                          |    |

#### **Building Association Information**

Meridian Delray Condominium Association, Inc 3082 S Jog Road, Greenacres, FL33467 (561) 278-4666