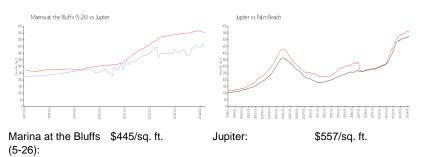

er the last 6 months: 16
Number of sales over the last 3 months: 12

### **Building Association Information**

Marina At the Bluffs Condo Association Address: 801 Seafarer Cir, Jupiter, FL 33477 Phone: +1 561-624-7967

561-627-6497

https://marinabluffs.com/

### **Recent Sales**

| Unit # | Size        | Closing Date | Sale Price | PPSF  |
|--------|-------------|--------------|------------|-------|
| 301    | 1,385 sq ft | May 2024     | \$675,000  | \$487 |
| 106    | 1,385 sq ft | Apr 2024     | \$540,000  | \$390 |
| 401    | 1,385 sq ft | Apr 2024     | \$680,000  | \$491 |
| 301    | 1,385 sq ft | Apr 2024     | \$539,000  | \$389 |
| 205    | 1,385 sq ft | Apr 2024     | \$670,000  | \$484 |
| 202    | 1,385 sq ft | Apr 2024     | \$632,500  | \$457 |

#### **Market Information**







Jupiter: \$557/sq. ft. Palm Beach: \$475/sq. ft.

## **Inventory for Sale**

Marina at the Bluffs (5-26) 3%
Jupiter 3%
Palm Beach 3%

## Avg. Time to Close Over Last 12 Months

Marina at the Bluffs (5-26) 67 days
Jupiter 66 days
Palm Beach 56 days