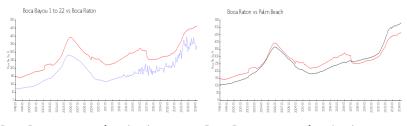

#### **Market Information**

Boca Bayou 1 to 22: \$333/sq. ft. Boca Raton: \$463/sq. ft. Boca Raton: \$463/sq. ft. Palm Beach: \$475/sq. ft.