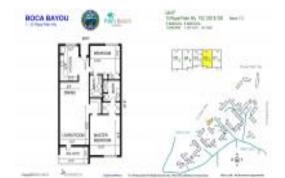

#### **Unit Information**

 MLS Number:
 A11479964

 Status:
 Active

 Size:
 1,095 Sq ft.

 Bedrooms:
 2

Full Bathrooms: 2

Half Bathrooms:

Parking Spaces: Guest Parking

View:

 List Price:
 \$365,000

 List PPSF:
 \$333

 Valuated Price:
 \$296,000

 Valuated PPSF:
 \$270

The above valuated price is a baseline figure that does not take into account any specific renovation, upgrade, split, merge, or deterioration of the unit.