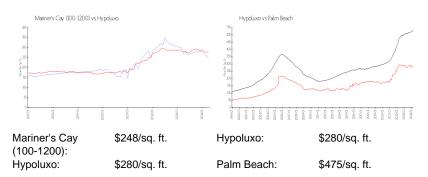

#### **Unit Information**

 MLS Number:
 A11481045

 Status:
 Active

 Size:
 935 Sq ft.

 Bedrooms:
 2

 Full Bathrooms:
 1

Half Bathrooms:

Parking Spaces: 1 Space