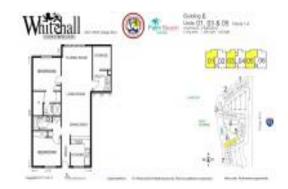

# Unit 6 - 203 - Whitehall Village

6 - 203 - 2401-3525 Village Blvd, West Palm Beach, FL, Palm Beach 33409

#### **Unit Information**

 MLS Number:
 A11482349

 Status:
 Active

 Size:
 1,385 Sq ft.

 Bedrooms:
 2

Full Bathrooms:
Half Bathrooms:

Parking Spaces: 1 Space

View: Garden View, Pool Area View