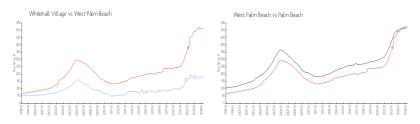

#### **Market Information**

Whitehall Village: \$167/sq. ft. West Palm Beach: \$511/sq. ft. West Palm Beach: \$475/sq. ft. Palm Beach: \$475/sq. ft.