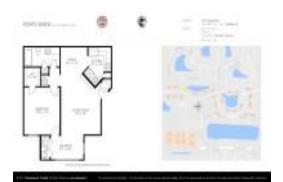

## Unit 1824 - Ponte Verde at Palm Beach Lakes

1824 - 1401 Village Blvd, West Palm Beach, FL, Palm Beach 33409

#### **Unit Information**

 MLS Number:
 A11482805

 Status:
 Active

 Size:
 726 Sq ft.

 Bedrooms:
 1

Full Bathrooms: Half Bathrooms:

Parking Spaces: 1 Space, Assigned Parking

 View:
 \$177,000

 List Price:
 \$177,000

 List PPSF:
 \$244

 Valuated Price:
 \$145,000

 Valuated PPSF:
 \$198

The above valuated price is a baseline figure that does not take into account any specific renovation, upgrade, split, merge, or deterioration of the unit.