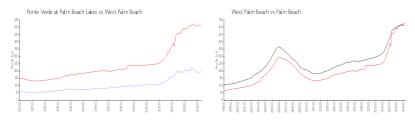

#### **Market Information**

Ponte Verde at Palm \$198/sq. ft.

Beach Lakes:

West Palm Beach: \$511/sq. ft.

West Palm Beach: \$511/sq. ft.

Palm Beach: \$475/sq. ft.