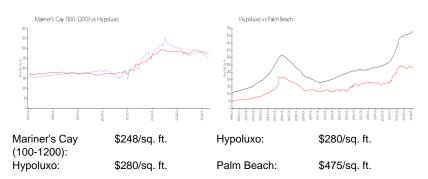

#### **Unit Information**

 MLS Number:
 A11483746

 Status:
 Active

 Size:
 901 Sq ft.

 Bedrooms:
 2

 Full Bathrooms:
 1

Half Bathrooms:

Parking Spaces: 1 Space