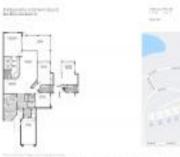

# Unit 2554 Coco Plum Blvd # 601 - Bridge **Pointe at Broken Sound**

2554 Coco Plum Blvd # 601 - 2506 Coco Plum Blvd, Boca Raton, FL, Palm Beach 33496

#### **Unit Information**

| MLS Number:     | A11485169        |
|-----------------|------------------|
| Status:         | Active           |
| Size:           | 1,957 Sq ft.     |
| Bedrooms:       | 3                |
| Full Bathrooms: | 2                |
| Half Bathrooms: | 1                |
| Parking Spaces: | 2 Or More Spaces |
| View:           |                  |
| List Price:     | \$630,000        |
| List PPSF:      | \$322            |
| Valuated Price: | \$599,000        |
| Valuated PPSF:  | \$306            |