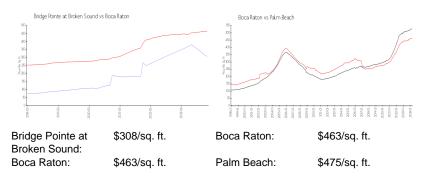

#### **Market Information**

### **Inventory for Sale**

| Bridge Pointe at Broken Sound | 2% |
|-------------------------------|----|
| Boca Raton                    | 3% |

## Avg. Time to Close Over Last 12 Months

| Bridge Pointe at Broken Sound | 48 days |
|-------------------------------|---------|
| Boca Raton                    | 57 days |
| Palm Beach                    | 56 days |