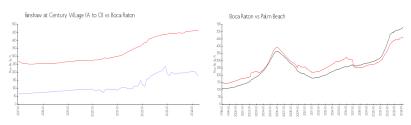

#### **Market Information**

Fanshaw at Century \$179/sq. ft.

Village (A to O):

Boca Raton: \$463/sq. ft.

Boca Raton:

\$463/sq. ft.

Palm Beach: \$475/sq. ft.