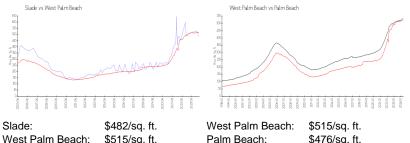

#### **Market Information**

| est Palm Beach: \$515/sq. ft. Palm Beach: \$476/sq |                 | φ.o <u>–</u> /σq | moorn ann Boasin | φο.ο, ο q   |
|----------------------------------------------------|-----------------|------------------|------------------|-------------|
|                                                    | est Palm Beach: | \$515/sq. ft.    | Palm Beach:      | \$476/sq. f |