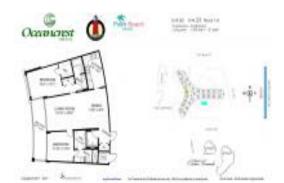

#### **Unit Information**

MLS Number: Status: Size: Bedrooms: Full Bathrooms: Half Bathrooms: Parking Spaces: View:

View: Rental Price: List PPSF: Valuated Price: Valuated PPSF: A11491004 Active 1,306 Sq ft. 2 2

Assigned Parking,Guest Parking,Parking Garage Other View \$3,400 \$3 \$487,000 \$373

The above valuated price is a baseline figure that does not take into account any specific renovation, upgrade, split, merge, or deterioration of the unit.