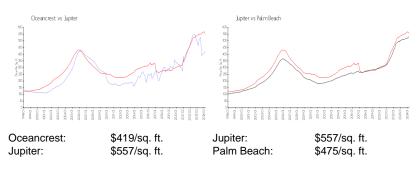

### **Market Information**

### **Inventory for Sale**

| Oceancrest | 1% |
|------------|----|
| Jupiter    | 3% |
| Palm Beach | 3% |

## Avg. Time to Close Over Last 12 Months

| Oceancrest | 11 days |
|------------|---------|
| Jupiter    | 66 days |
| Palm Beach | 56 days |