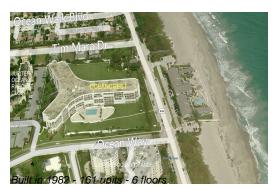

## **Building Information**

| Number of units:                         | 161 |
|------------------------------------------|-----|
| Number of active listings for rent:      | 0   |
| Number of active listings for sale:      | 1   |
| Building inventory for sale:             | 0%  |
| Number of sales over the last 12 months: | 8   |
| Number of sales over the last 6 months:  | 4   |
| Number of sales over the last 3 months:  | 4   |
|                                          |     |

## **Building Association Information**

Ocean Crest Condominium Apartments Inc 1300 S Highway A1A # 100 Jupiter, FL 33477 Phone: (561) 747-4776