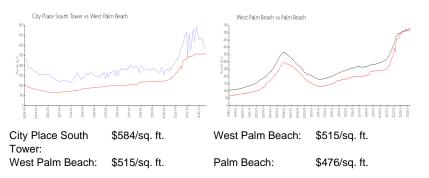

#### **Inventory for Sale**

| City Place South Tower | 7% |
|------------------------|----|
| West Palm Beach        | 4% |
| Palm Beach             | 3% |

### Avg. Time to Close Over Last 12 Months

| City Place South Tower | 76 days |
|------------------------|---------|
| West Palm Beach        | 53 days |
| Palm Beach             | 57 days |