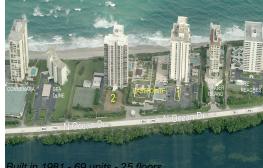

# Unit 16H - Eastpointe II

16H - 5380 N Ocean Dr, Singer Island, FL, Palm Beach 33404

### **Building Information**

| Number of units:                         | 69  |
|------------------------------------------|-----|
| Number of active listings for rent:      | 5   |
| Number of active listings for sale:      | 14  |
| Building inventory for sale:             | 20% |
| Number of sales over the last 12 months: | 10  |
| Number of sales over the last 6 months:  | 4   |
| Number of sales over the last 3 months:  | 3   |