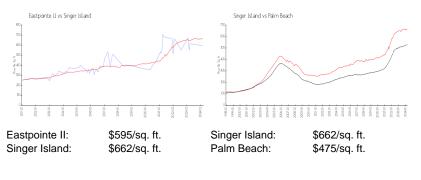

### **Inventory for Sale**

| Eastpointe II | 20% |
|---------------|-----|
| Singer Island | 4%  |
| Palm Beach    | 3%  |

# Avg. Time to Close Over Last 12 Months

| Eastpointe II | 9 days  |
|---------------|---------|
| Singer Island | 80 days |

Palm Beach

56 days