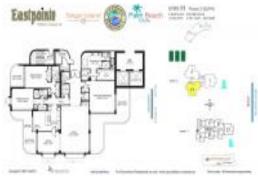

# Unit 16H - Eastpointe II

16H - 5380 N Ocean Dr, Singer Island, FL, Palm Beach 33404

#### **Unit Information**

| MLS Number:<br>Status:   | A11498256<br>Active                    |
|--------------------------|----------------------------------------|
| Size:                    | 2,715 Sq ft.                           |
| Bedrooms:                | 3                                      |
| Full Bathrooms:          | 3                                      |
| Half Bathrooms:          | 1                                      |
| Parking Spaces:<br>View: | 1 Space,Covered Parking,Deeded Parking |
| List Price:              | \$1,995,000                            |
| List PPSF:               | \$735                                  |
| Valuated Price:          | \$1,475,000                            |
| Valuated PPSF:           | \$600                                  |