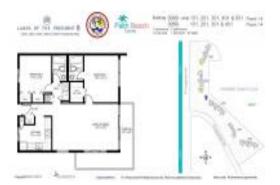

# Unit 3050 PRESIDENTIAL WAY APT 101 -Lands of the President 8

3050 PRESIDENTIAL WAY APT 101 - 2500 Presidential Wy, West Palm Beach, FL, Palm Beach 33401

#### **Unit Information**

MLS Number: Status: Size: Bedrooms: Full Bathrooms: Half Bathrooms: Parking Spaces: View: Rental Price: List PPSF: Valuated Price: Valuated PPSF: A11500009 Active 1,046 Sq ft. 2 2 Detached,Guest Parking,Not Assigned Garden View