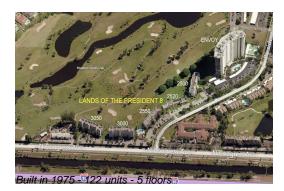

# Unit 3050 PRESIDENTIAL WAY APT 101 -Lands of the President 8

3050 PRESIDENTIAL WAY APT 101 - 2500 Presidential Wy, West Palm Beach, FL, Palm Beach 33401

### **Building Information**

| Number of units: 12                        | 2 |
|--------------------------------------------|---|
| Number of active listings for rent: 1      |   |
| Number of active listings for sale: 5      |   |
| Building inventory for sale: 4%            | b |
| Number of sales over the last 12 months: 7 |   |
| Number of sales over the last 6 months: 2  |   |
| Number of sales over the last 3 months: 1  |   |