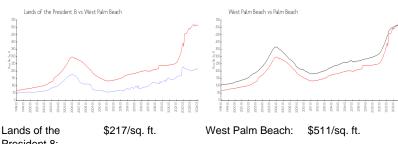

## **Market Information**

President 8: West Palm Beach: \$511/sq. ft. Palm Beach:

\$475/sq. ft.

**Inventory for Sale** 

| Lands of the President 8 | 4% |
|--------------------------|----|
| West Palm Beach          | 4% |
| Palm Beach               | 3% |