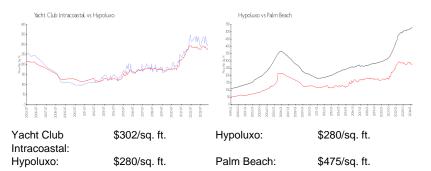

### **Market Information**

Yacht Club Intracoastal

| Hypoluxo   | 2% |
|------------|----|
| Palm Beach | 3% |