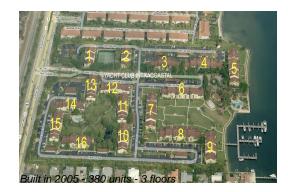

#### **Building Information**

| Number of units:                         | 380 |
|------------------------------------------|-----|
| Number of active listings for rent:      | 15  |
| Number of active listings for sale:      | 12  |
| Building inventory for sale:             | 3%  |
| Number of sales over the last 12 months: | 28  |
| Number of sales over the last 6 months:  | 11  |
| Number of sales over the last 3 months:  | 4   |