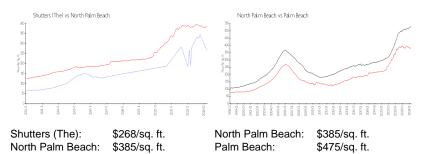

#### **Market Information**

### **Inventory for Sale**

| Shutters (The)   | 6% |
|------------------|----|
| North Palm Beach | 5% |
| Palm Beach       | 3% |

## Avg. Time to Close Over Last 12 Months

| Shutters (The)   | 13 days |
|------------------|---------|
| North Palm Beach | 67 days |
| Palm Beach       | 56 days |