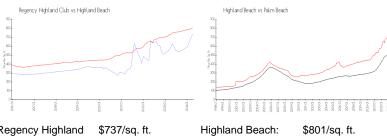

# **Market Information**

Regency Highland \$737/sq. ft.

Club:

Highland Beach: Palm Beach: \$801/sq. ft. \$475/sq. ft.