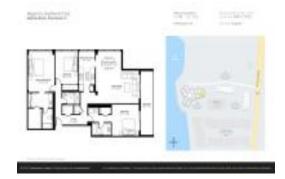

# **Unit 306 - Regency Highland Club**

306 - 3912 S Ocean Blvd, Highland Beach, FL, Palm Beach 33487

#### **Unit Information**

MLS Number: A11508333 Status: Active Size: 1,893 Sq ft.

Bedrooms: 3 Full Bathrooms: 3

Half Bathrooms:

1 Space, Guest Parking, Parking Garage Parking Spaces:

Garden View, Intracoastal View View: