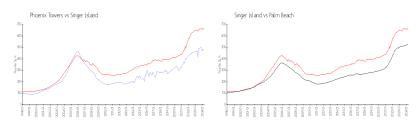

### Market Information

Phoenix Towers: \$478/sq. ft. Singer Island: \$662/sq. ft. Singer Island: \$475/sq. ft. Palm Beach: \$475/sq. ft.