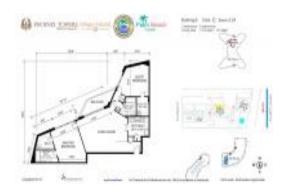

## **Unit B-15C - Phoenix Towers**

B-15C - 2800 N Ocean Dr, Singer Island, FL, Palm Beach 33404

#### **Unit Information**

 MLS Number:
 A11508570

 Status:
 Active

 Size:
 1,219 Sq ft.

 Bedrooms:
 2

Bedrooms: 2 Full Bathrooms: 2

Half Bathrooms:

Parking Spaces: 1 Space, Assigned Parking, Covered

Parking Ocean View

 View:
 Ocean View

 Rental Price:
 \$7,000

 List PPSF:
 \$6

 Valuated Price:
 \$562,000

 Valuated PPSF:
 \$461

The above valuated price is a baseline figure that does not take into account any specific renovation, upgrade, split, merge, or deterioration of the unit.