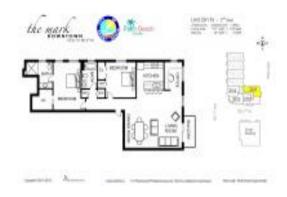

#### **Unit Information**

 MLS Number:
 A11509979

 Status:
 Active

 Size:
 1,083 Sq ft.

 Bedrooms:
 2

Bedrooms: 2 Full Bathrooms: 2

Half Bathrooms:

Parking Spaces: 1 Space, Guest Parking