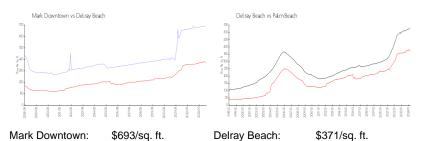

### **Market Information**

Palm Beach:

\$475/sq. ft.

Inventory for Sale

Delray Beach:

Mark Downtown 9% Delray Beach 3% Palm Beach 3%

### Avg. Time to Close Over Last 12 Months

\$371/sq. ft.

Mark Downtown 44 days Delray Beach 54 days Palm Beach 56 days