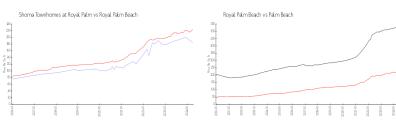

#### **Unit Information**

 MLS Number:
 A11511012

 Status:
 Active

 Size:
 1,815 Sq ft.

 Bedrooms:
 3

Bedrooms: 3
Full Bathrooms: 3
Half Bathrooms: 1

Parking Spaces: Assigned Parking

View: