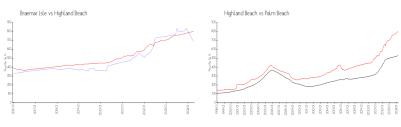

#### **Market Information**

Braemar Isle: \$688/sq. ft. Highland Beach: \$801/sq. ft. Highland Beach: \$801/sq. ft. Palm Beach: \$475/sq. ft.