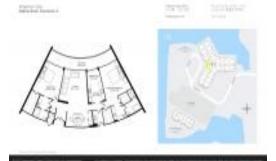

# Unit 208 - Braemar Isle

208 - 4740 S Ocean Blvd, Highland Beach, FL, Palm Beach 33487

### **Unit Information**

 MLS Number:
 A11511056

 Status:
 Active

 Size:
 1,870 Sq ft.

 Bedrooms:
 2

Bedrooms: 2 Full Bathrooms: 2

Half Bathrooms:
Parking Spaces: Assigned Parking

 View:
 \$1,250,000